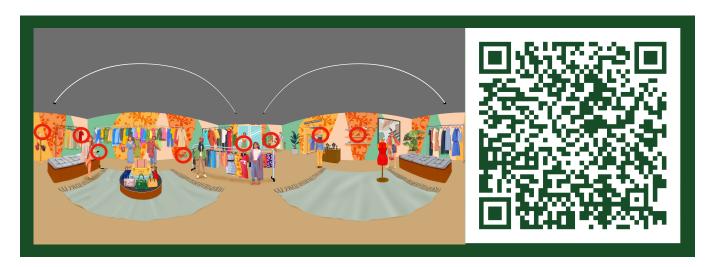

## 360° Spot the Difference

A classic warmer with a twist. Students must find the differences by describing their images to each other. No peaking! There are 8 differences in total and they are marked with red circles in the pictures below.

The images are in 360° and can be viewed on smartphones. Test it out with your smartphone now by scanning the QR codes next to the images. Once the page opens hit the "Open New VR Tab" button. Then hit "Allow" to use motions sensors. Then just have a look around!

If you have a smart board or projector, head to <u>www.english-able.com/spot-the-diffs</u> for the QR codes to display to your students.

Visit www.english-able.com for more like this!