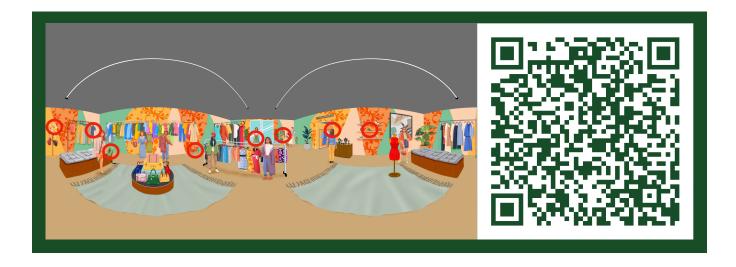

## 360° Spot the Difference

A classic warmer with a twist. Students must find the differences by describing their images to each other. No peaking! There are 8 differences in total and they are marked with red circles in the pictures below.

The images are in 360° and can be viewed on smartphones. Test it out with your smartphone now by scanning the QR codes next to the images. Once the page opens hit the "Open New VR Tab" button. Then hit "Allow" to use motions sensors. Then just have a look around!

If you have a smart board or projector, head to <u>www.english-able.com/spot-the-diffs</u> for the QR codes to display to your students.

Visit www.english-able.com for more like this!